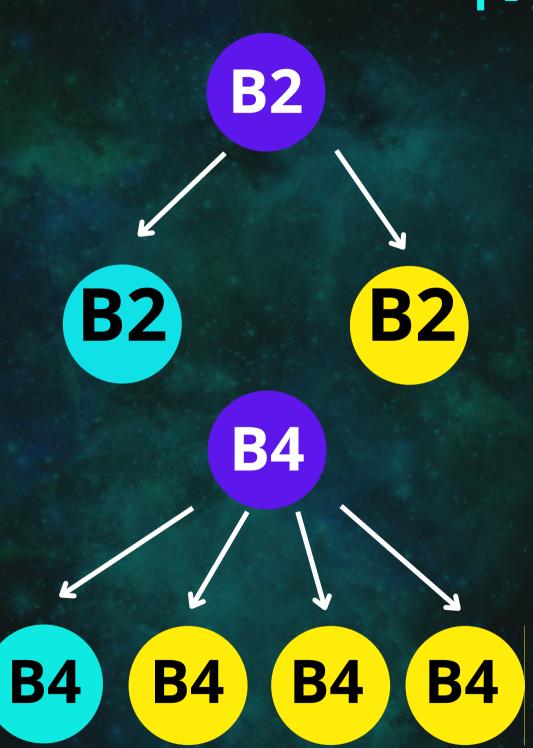

# "PART -3" B-2 & B-4 SLOTS

YOUR ID

YOUR INCOME

UPGRADE NEXT LEVEL

# "PART -3" "TOTAL 12 SLOTS"

## "PART -3"

#### 1 - 2 SLOTS EARNINGS