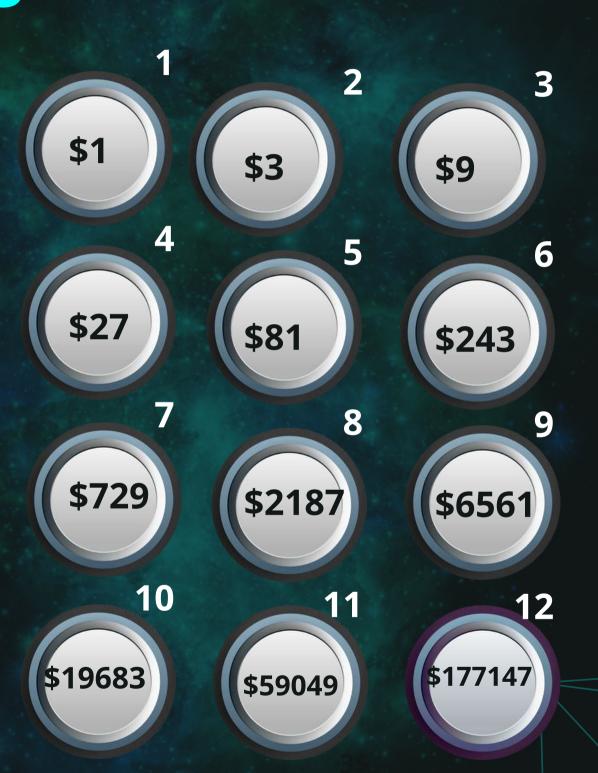

#### \$1 GLOBAL NON - WORKING AUTO POOL

| Rank  | \$ | Total<br>IDs | Total<br>(\$) | Your<br>(\$) | Next Level |
|-------|----|--------------|---------------|--------------|------------|
| B-2   | 1  | 2            | 2             | 1            | 1          |
| B-4   | 1  | 4            | 4             | 1            | 3          |
| Total |    | 6            | 6             | 2            |            |

#### \$3 GLOBAL NON - WORKING AUTO POOL

| Rank  | \$ | Total IDs | Total (\$) | Your (\$) | Next Level |
|-------|----|-----------|------------|-----------|------------|
| B-2   | 3  | 2         | 6          | 3         | 3          |
| B-4   | 3  | 4         | 12         | 3         | 9          |
| Total |    | 6         | 18         | 6         |            |

## \$9 GLOBAL NON - WORKING AUTO POOL

| GLOB | GLOBAL NON - WORKING AUTO POOL |       |       |   |       |  |  |  |
|------|--------------------------------|-------|-------|---|-------|--|--|--|
|      |                                | Total | Total | V | Masst |  |  |  |

| S 100 00 00 | Rank  | \$ | Total<br>IDs | Total<br>(\$) | Your<br>(\$) | Next<br>Level |
|-------------|-------|----|--------------|---------------|--------------|---------------|
|             | B-2   | 9  | 2            | 18            | 9            | 9             |
|             | B-4   | 9  | 4            | 36            | 9            | 27            |
|             | Total |    | 6            | 54            | 18           |               |

| Rank  | \$ | Total<br>IDs | Total<br>(\$) | Your<br>(\$) | Next<br>Level |
|-------|----|--------------|---------------|--------------|---------------|
| B-2   | 27 | 2            | 54            | 27           | 27            |
| B-4   | 27 | 4            | 108           | 27           | 81            |
| Total |    | 6            | 162           | 54           |               |

#### \$81 GLOBAL NON - WORKING AUTO POOL

## \$243 GLOBAL NON - WORKING AUTO POOL

|   | B          | 4          |                |
|---|------------|------------|----------------|
| R | <b>B4</b>  | RA(        | R <sub>A</sub> |
|   | <b>D</b> 4 | <b>D</b> 4 | 54             |

| Rank  | \$ | Total<br>IDs | Total<br>(\$) | Your<br>(\$) | Next<br>Level |
|-------|----|--------------|---------------|--------------|---------------|
| B-2   | 81 | 2            | 162           | 81           | 81            |
| B-4   | 81 | 4            | 324           | 81           | 243           |
| Total |    | 6            | 486           | 162          |               |

| Rank  | \$  | Total<br>IDs | Total<br>(\$) | Your<br>(\$) | Next<br>Level |
|-------|-----|--------------|---------------|--------------|---------------|
| B-2   | 243 | 2            | 486           | 243          | 243           |
| B-4   | 243 | 4            | 972           | 243          | 729           |
| Total |     | 6            | 1458          | 486          | <i></i>       |

## "PART -3" 7 - 10 SLOTS EARNINGS

**Next** 

Level

**729** 

2187

\$729

**GLOBAL NON - WORKING AUTO POOL** 

**\$2187**GLOBAL NON - WORKING AUTO POOL

| Rank  | \$   | Total<br>IDs | Total<br>(\$) | Your<br>(\$) | Next<br>Level |
|-------|------|--------------|---------------|--------------|---------------|
| B-2   | 2187 | 2            | 4374          | 2187         | 2187          |
| B-4   | 2187 | 4            | 8748          | 2187         | 6561          |
| Total |      | 6            | 13122         | 4374         |               |

\$6561

**GLOBAL NON - WORKING AUTO POOL** 

| Rank  | \$   | Total<br>IDs | Total<br>(\$) | Your<br>(\$) | Next<br>Level |
|-------|------|--------------|---------------|--------------|---------------|
| B-2   | 6561 | 2            | 13122         | 6561         | 6561          |
| B-4   | 6561 | 4            | 26244         | 6561         | 19683         |
| Total |      | 6            | 39366         | 13122        |               |

\$19683

**GLOBAL NON - WORKING AUTO POOL** 

| Rank  | \$    | Total<br>IDs | Total<br>(\$) | Your<br>(\$) | Next<br>Level |
|-------|-------|--------------|---------------|--------------|---------------|
| B-2   | 19683 | 2            | 39366         | 19683        | 19683         |
| B-4   | 19683 | 4            | 78732         | 19683        | 59049         |
| Total |       | 6            | 118098        | 39366        |               |

# "PART -3" 11 SLOT EARNINGS

| Rank  | \$    | Total IDs | Total (\$) | Your (\$) | Next<br>Level |
|-------|-------|-----------|------------|-----------|---------------|
| B-2   | 59049 | 2         | 118098     | 59049     | 59049         |
| B-4   | 59049 | 4         | 236196     | 59049     | 177147        |
| Total |       | 6         | 354294     | 118098    |               |

TOTAL AUTO POOL 11 SLOTS INCOME= \$1,77,146

# "PART -3" 12 SLOT EARNINGS

## \$177147 GLOBAL NON - WORKING AUTO POOL

| Rank  | \$     | Total IDs | Total (\$) | Your (\$) | Next<br>Level |
|-------|--------|-----------|------------|-----------|---------------|
| B-2   | 177147 | 2         | 354294     | 177147    | 177147        |
| B-4   | 177147 | 4         | 708588     | 708588    |               |
| Total |        | 6         | 1062882    | 885735    |               |

**TOTAL 12 SLOTS AUTO POOL INCOME = \$10,62,881** 