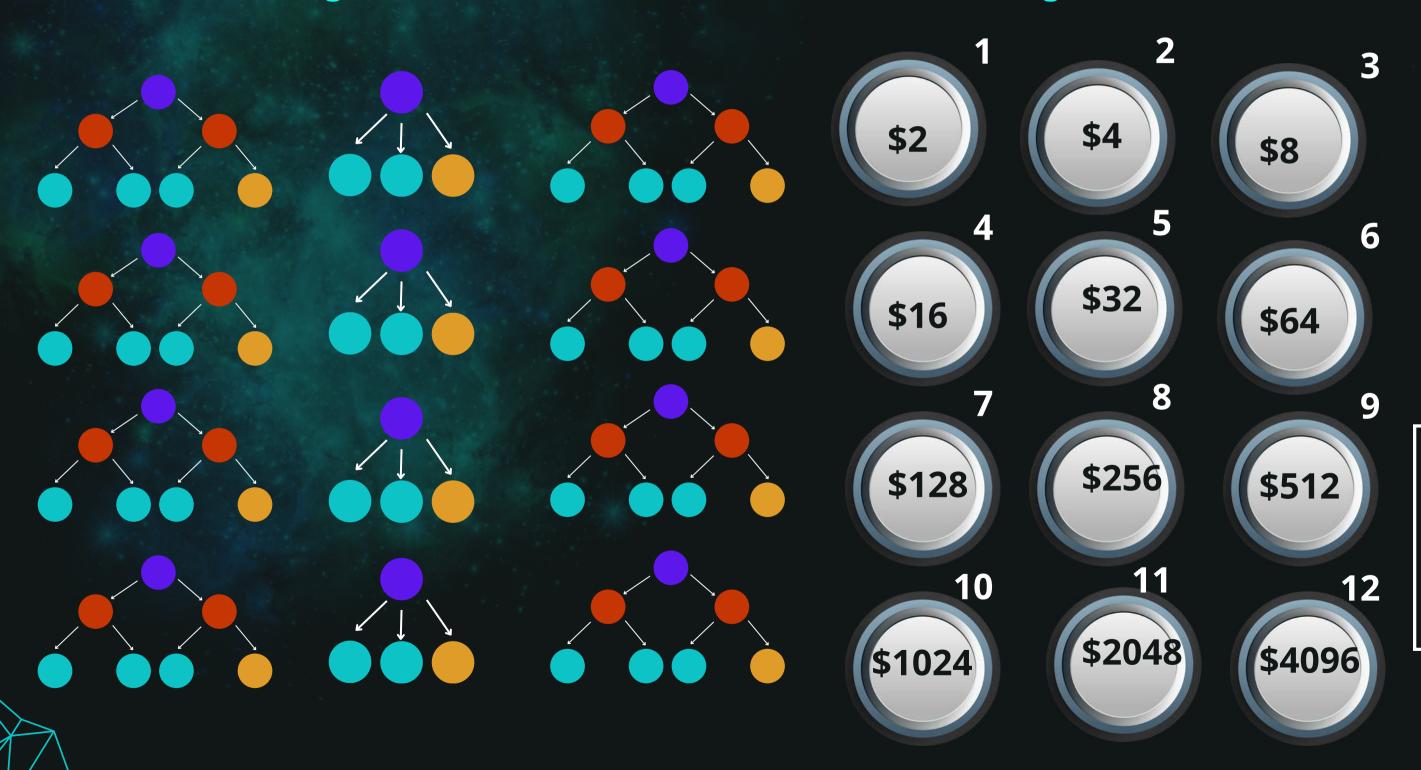

## "PART -2"

#### Earning Infinite Times Per Slot And Earning Infinite Times All Slot

\$2

Self And Your Team

And Upline Work And

Non - Working

Earning Infinite Times Per Slot And
Earning Infinite Times All Slot
\$22230