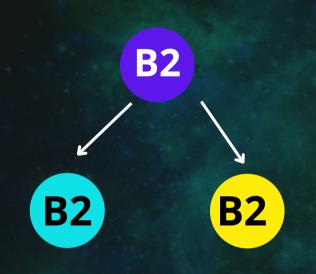

#### \$1 GLOBAL NON - WORKING AUTO POOL

| Rank  | \$ | Total<br>IDs | Total<br>(\$) | Your<br>(\$) | Next Level |
|-------|----|--------------|---------------|--------------|------------|
| B-2   | 1  | 2            | 2             | 1            | 1          |
| B-4   | 1  | 4            | 4             | 1            | 3          |
| Total |    | 6            | 6             | 2            |            |