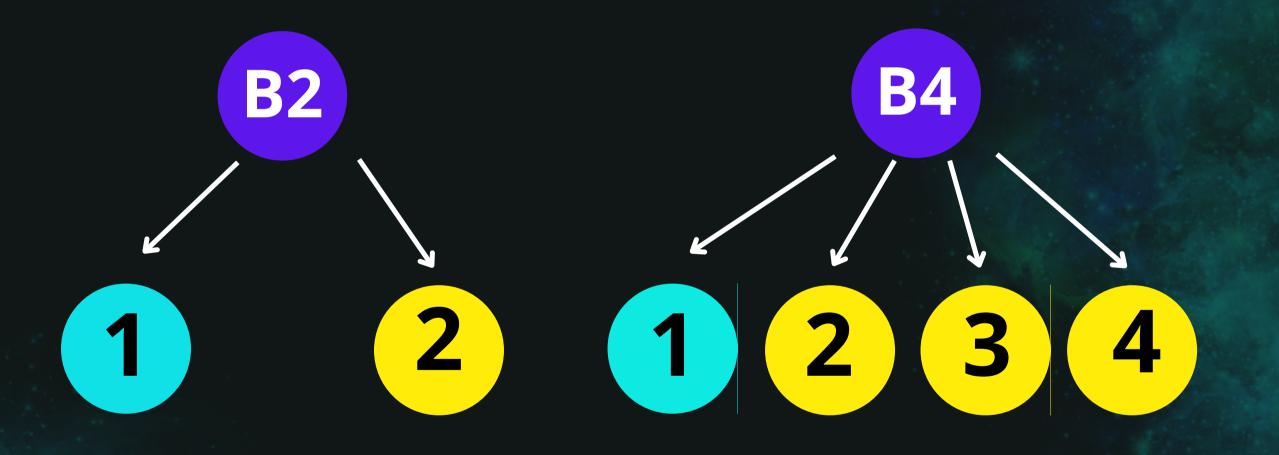

# "PART -3" B-2 & B-4 SLOTS

YOUR ID

YOUR INCOME

UPGRADE NEXT LEVEL

# "PART -3" "TOTAL 12 SLOTS"

## "PART -3"

#### 1 - 2 SLOTS EARNINGS

#### \$1 GLOBAL NON - WORKING AUTO POOL

| Rank  | \$ | Total<br>IDs | Total<br>(\$) | Your<br>(\$) | Next Level |
|-------|----|--------------|---------------|--------------|------------|
| B-2   | 1  | 2            | 2             | 1            | 1          |
| B-4   | 1  | 4            | 4             | 1            | 3          |
| Total |    | 6            | 6             | 2            |            |

#### \$3 GLOBAL NON - WORKING AUTO POOL

| Rank  | \$ | Total IDs | Total (\$) | Your (\$) | Next Level |
|-------|----|-----------|------------|-----------|------------|
| B-2   | 3  | 2         | 6          | 3         | 3          |
| B-4   | 3  | 4         | 12         | 3         | 9          |
| Total |    | 6         | 18         | 6         |            |