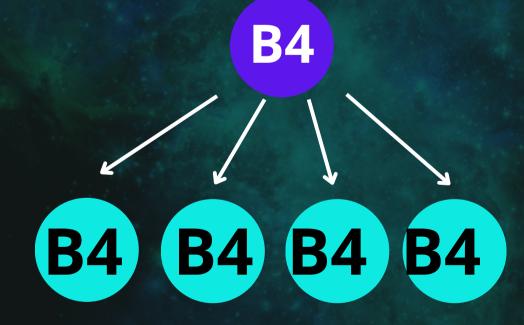

#### \$1 GLOBAL NON - WORKING AUTO POOL

| Rank  | \$ | Total<br>IDs | Total<br>(\$) | Your<br>(\$) | Next Level |
|-------|----|--------------|---------------|--------------|------------|
| B-2   | 1  | 2            | 2             | 1            | 1          |
| B-4   | 1  | 4            | 4             | 1            | 3          |
| Total |    | 6            | 6             | 2            |            |

#### \$3 GLOBAL NON - WORKING AUTO POOL

| Rank  | \$ | Total IDs | Total (\$) | Your (\$) | Next Level |
|-------|----|-----------|------------|-----------|------------|
| B-2   | 3  | 2         | 6          | 3         | 3          |
| B-4   | 3  | 4         | 12         | 3         | 9          |
| Total |    | 6         | 18         | 6         |            |