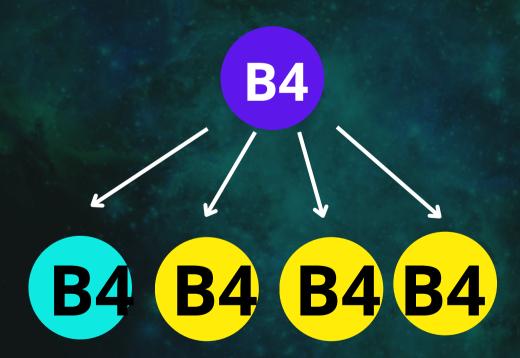

#### \$1 GLOBAL NON - WORKING AUTO POOL

| Rank  | \$ | Total<br>IDs | Total<br>(\$) | Your<br>(\$) | Next Level |
|-------|----|--------------|---------------|--------------|------------|
| B-2   | 1  | 2            | 2             | 1            | 1          |
| B-4   | 1  | 4            | 4             | 1            | 3          |
| Total |    | 6            | 6             | 2            |            |

#### \$3 GLOBAL NON - WORKING AUTO POOL

| Rank  | \$ | Total IDs | Total (\$) | Your (\$) | Next Level |
|-------|----|-----------|------------|-----------|------------|
| B-2   | 3  | 2         | 6          | 3         | 3          |
| B-4   | 3  | 4         | 12         | 3         | 9          |
| Total |    | 6         | 18         | 6         |            |