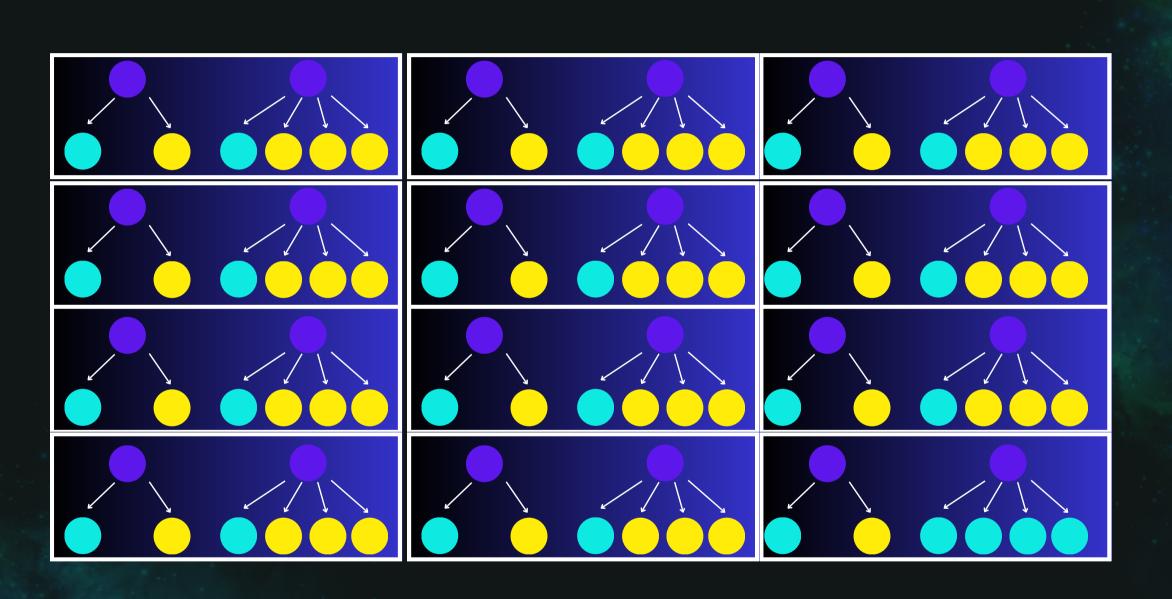

## "PART -2" B-3 & B-6 SLOTS

your referral team their referral team all down line

your referral team your upline team their upline team team crossline team

Your id

Your income

For crossline

For upline

One time only upgrade to next slot

## "PART -2" "TOTAL 12 SLOTS"

Self and your team and upline work And non - working

One time only upgrade to next slot

## "PART -2"

### All Slot Earnings For The First Time

\$2

Self And Your Team

And Upline Work And

Non - Working

All Slot Earnings For The First Time \$5850

#### Earning Infinite Times Per Slot And Earning Infinite Times All Slot

\$2

Self And Your Team

And Upline Work And

Non - Working

Earning Infinite Times Per Slot And
Earning Infinite Times All Slot
\$22230

# "PART -3" B-2 & B-4 SLOTS

YOUR ID

YOUR INCOME

UPGRADE NEXT LEVEL

# "PART -3" "TOTAL 12 SLOTS"

## "PART -3"

#### 1 - 2 SLOTS EARNINGS