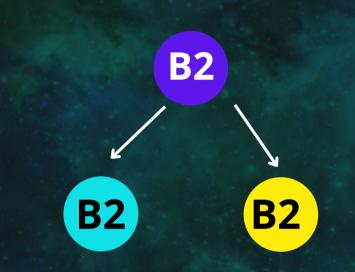

# "PART -3" B-2 & B-4 SLOTS

YOUR ID

YOUR INCOME

UPGRADE NEXT LEVEL

# "PART -3" "TOTAL 12 SLOTS"

## "PART -3"