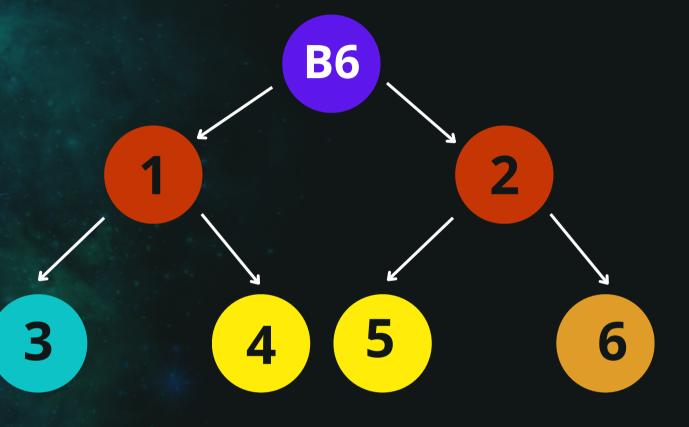

## "PART -2" B-3 & B-6 SLOTS

your referral team their referral team all down line

your referral team your upline team their upline team team crossline team

Your id

Your income

For crossline

For upline

One time only upgrade to next slot

## "PART -2" "TOTAL 12 SLOTS"

Self and your team and upline work And non - working

One time only upgrade to next slot

## "PART -2"