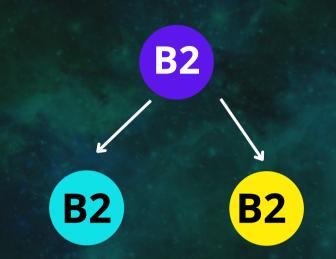

# "PART -3" B-2 & B-4 SLOTS

YOUR ID

YOUR INCOME

UPGRADE NEXT LEVEL

# "PART -3" "TOTAL 12 SLOTS"

## "PART -3"

#### 1 - 2 SLOTS EARNINGS