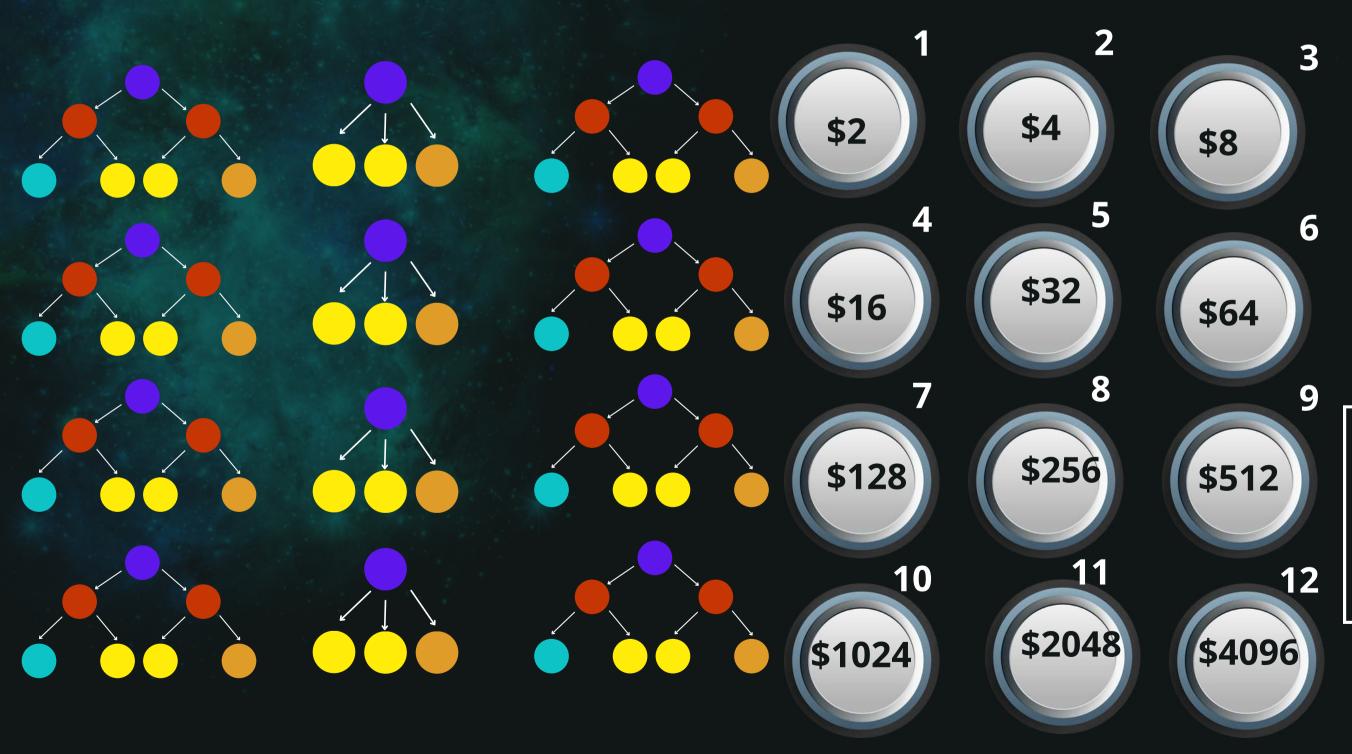

## "PART-1" MARKETING PLAN

### \$2 SELF AND TEAM WORK

| LEVEL   | INCOME | TARGET |
|---------|--------|--------|
| 1       | 50%    | NIL    |
| 2       | 5%     | 2      |
| 3       | 4%     | 3      |
| 4 - 9   | 3%     | 4      |
| 10 - 15 | 2%     | 5      |
| 16 - 26 | 1%     | 6      |

## "PART -2" B-3 & B-6 SLOTS

your referral team their referral team all down line

your referral team your upline team their upline team team crossline team

Your id

Your income

For crossline

For upline

One time only upgrade to next slot

## "PART -2" "TOTAL 12 SLOTS"

Self and your team and upline work And non - working

One time only upgrade to next slot

## "PART -2"

### All Slot Earnings For The First Time

\$2

Self And Your Team

And Upline Work And

Non - Working

All Slot Earnings For The First Time \$5850