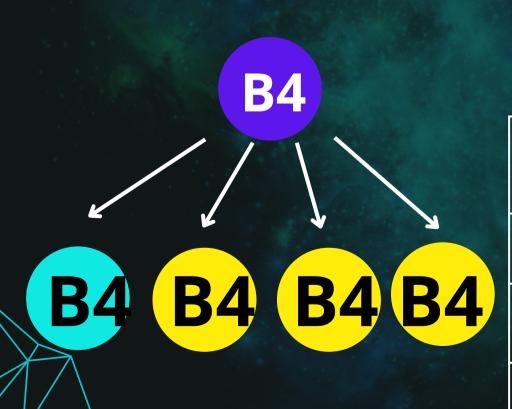

# "PART -3" B-2 & B-4 SLOTS

YOUR ID

YOUR INCOME

UPGRADE NEXT LEVEL

# "PART -3" "TOTAL 12 SLOTS"

## "PART -3"