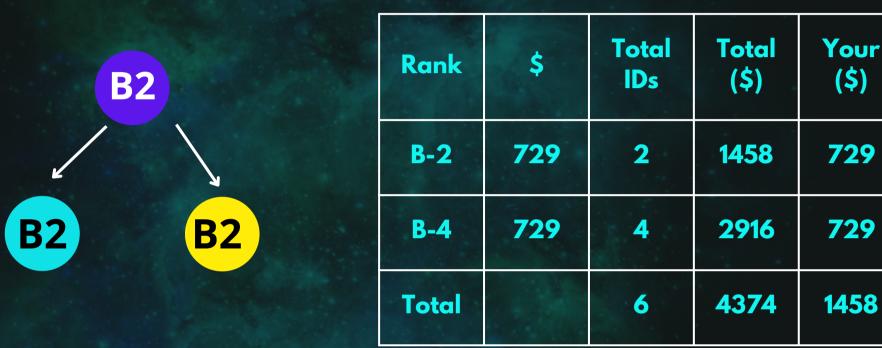

| Rank  | \$  | Total<br>IDs | Total<br>(\$) | Your<br>(\$) | Next<br>Level |
|-------|-----|--------------|---------------|--------------|---------------|
| B-2   | 243 | 2            | 486           | 243          | 243           |
| B-4   | 243 | 4            | 972           | 243          | 729           |
| Total |     | 6            | 1458          | 486          | <i></i>       |

## "PART -3" 7 - 10 SLOTS EARNINGS

**Next** 

Level

**729** 

2187

\$729

**GLOBAL NON - WORKING AUTO POOL** 

**\$2187**GLOBAL NON - WORKING AUTO POOL